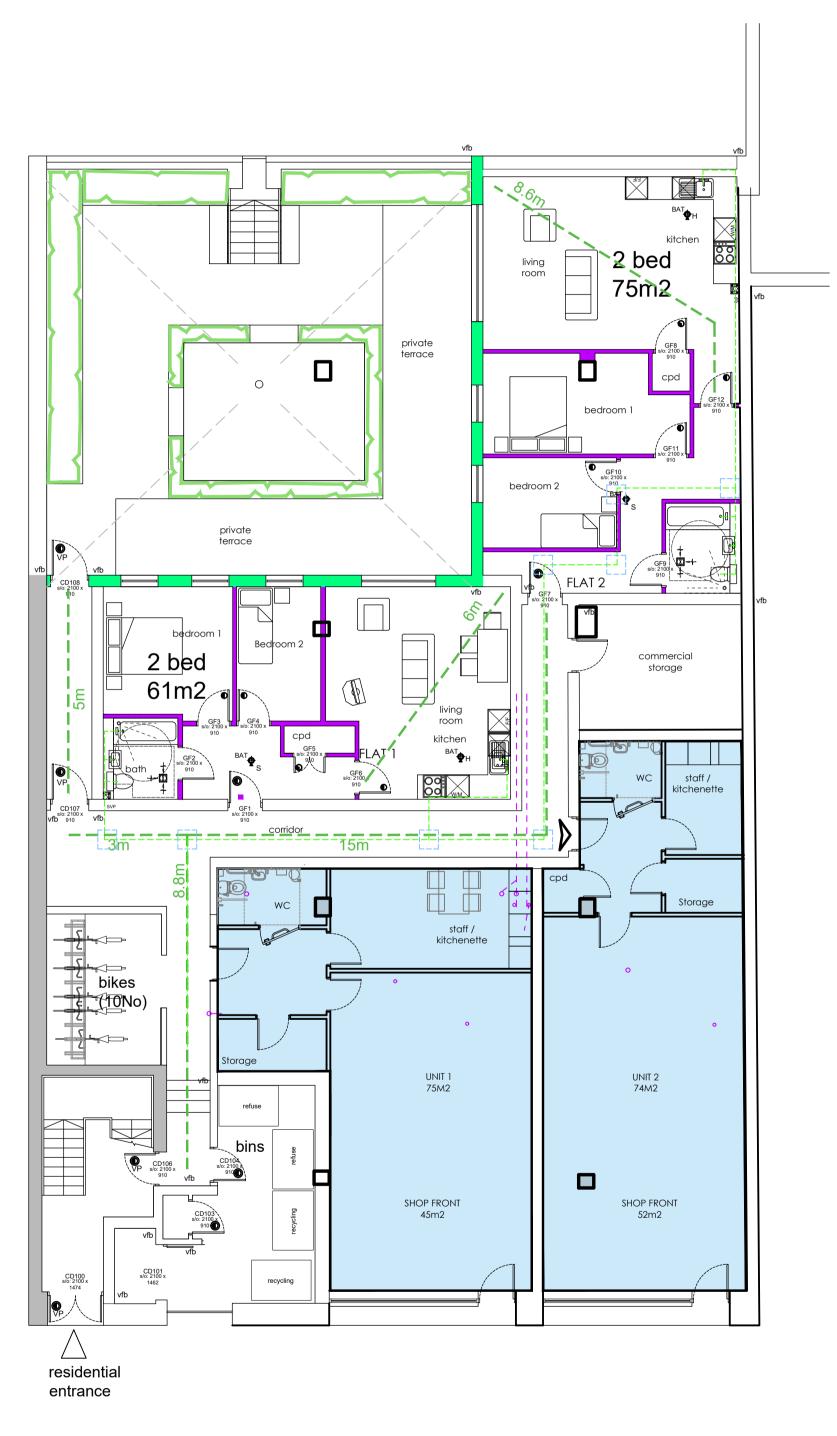

Proposed ground floor plan 1:100

Proposed front elevation 1:50

Proposed front section detail 1:50

5m 0m 1m 2m 5m 10m 1:100

Α

Ground floor