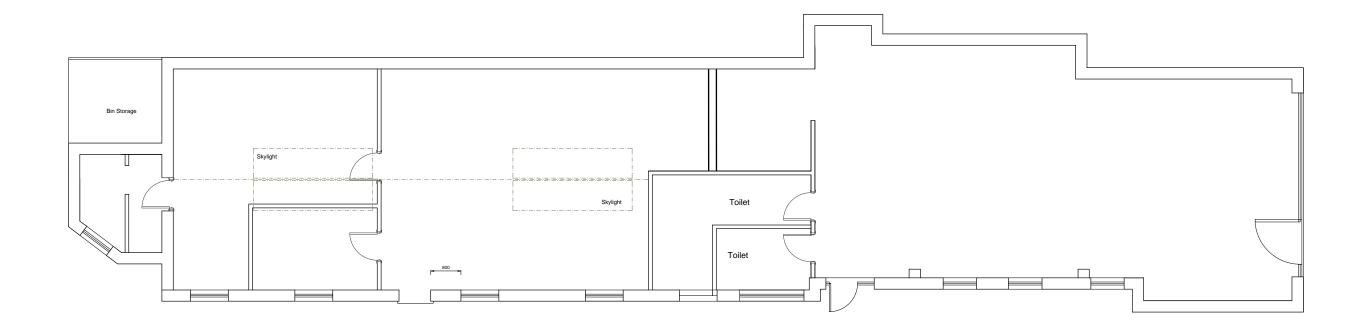

**Ground Floor** 

- THE COPYRIGHT OF THIS DRAWING IS VESTED IN AL DESIGN AND IT MAY NOT BE REPRODUCED IN WHOLE OR PART OR USED FOR THE MANUFACTURE OF ANY ARTICLE WITHOUT THE EXPRESS PERMISSION OF THE COPYRIGHT HOLDERS.
- 2. WORK TO FIGURED DIMENSIONS ONLY.
- 3. THIS DRAWING IS TO BE READ IN CONJUNCTION WITH ALL RELEVANT STRUCTURAL ENGINEER'S AND AL DESIGN DRAWINGS AND SPECIFICATIONS.

Status drawing:

PRELIMINARY

**METRES** 

SCALE

EXISTING GROUND FLOOR

| Client:        | Scale:         | Drawn by:   |       |
|----------------|----------------|-------------|-------|
|                | 1:100 @A3      | AL          |       |
|                | Date creation: | Checked by: |       |
|                | November 2022  | AL          |       |
| Job Title:     | Job Code No.:  | Drg. No.:   | Rev.: |
| 15 High St     | 11045          | 04          | ^     |
| Alton GU34 1FG | HS15           | 01          | A     |