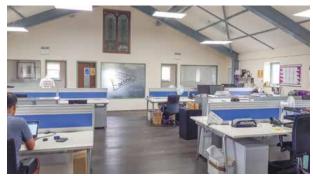

**UNIT 10B** comprises a modern barn style office building. The ground floor comprises an entrance lobby, 2 WCs and kitchenette. The office accommodation is provided at first floor, benefiting from very unique and high quality features. The layout comprises majority open plan, with 3 good sized, glass panelled, meeting rooms at one end. At the

other end is a self-contained lockable store room into the eaves, also

housing the Comms.

Amenities include a 'funky' breakout area and kitchenette, suspended LED lighting, underfloor heating, vaulted/exposed studio style offices and modern vinyl flooring.