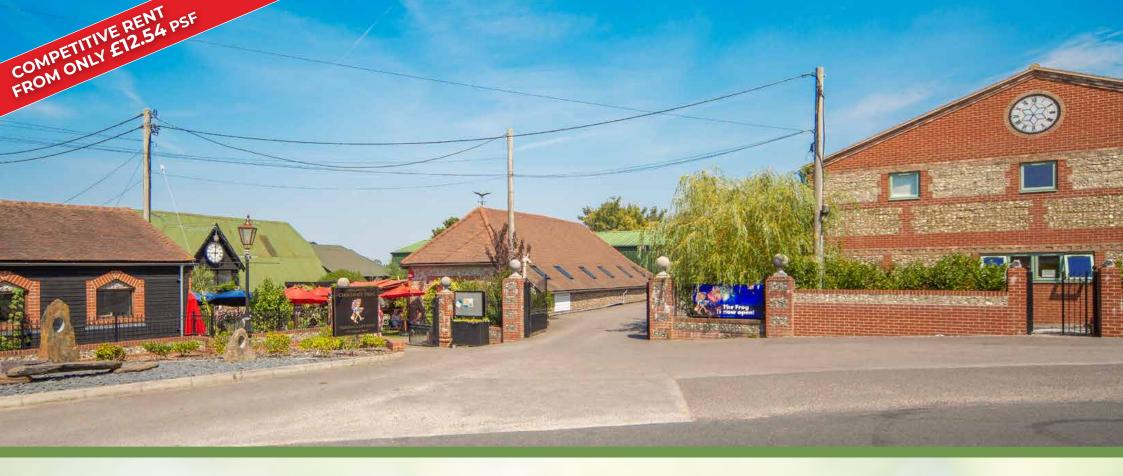

SUPERB QUALITY, SEMI RURAL OFFICES/BUSINESS UNITS IN A CONVENIENT RURAL LOCATION CLOSE TO THE A31 & A3, WITH SUPERFAST FIBRE BROADBAND CONNECTIVITY

(Symmetrical Data Service e.g. 100mb upload and 100mb download)

Oakhanger Business Park has been newly developed and sympathetically restored by the current Landlord. The Park comprises a mix of recently developed offices, warehouse units and space for artisan style businesses. The estate is also home to the Chocolate Frog Company which offers tearooms and gift shop in a unique setting that has become attractive as a destination for visitors from all over the area.