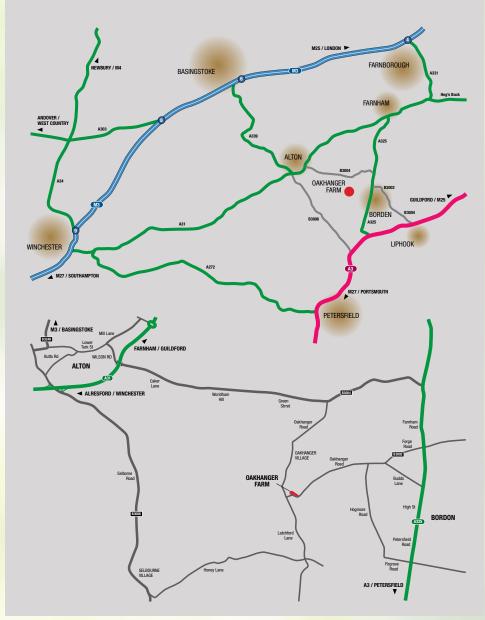

#### LOCATION

Oakhanger is a pleasant East Hampshire Village centred around a green and to the west is the Village of Selborne (approx. 2 miles) with a shop and the popular Selborne

Arms. Selborne is a favoured meeting point for walkers, overlooking The Hangers Way and The South Downs National Park.

The town of Bordon is approx. 1.5 miles to the South which provides shopping, leisure amenities and a large Tesco supermarket. The A3 is within very close proximity to Bordon or Liphook.

The market Town of Alton is approximately 4 miles which provide direct links to the A31 and A339 to Basingstoke (M3 Motorway Junction 6).