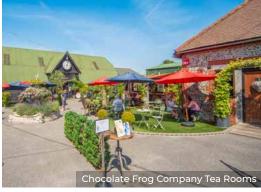

Oakhanger Business Park has been newly developed and sympathetically restored by the current Landlord. The Park comprises a mix of recently developed offices, warehouse units and space for artisan style businesses. The estate is also home to the Chocolate Frog Company which offers tearooms and gift shop in a unique setting that has become attractive as a destination for visitors from all over the area.

#### **AMENITIES**

- Unique setting business environment
- Semi-rural location with views over open countryside
- The very popular Chocolate Frog Tea Rooms and gift shop on-site
- Discount cards for tenants using Chocolate Frog Company Tea Rooms
- Modern/newly constructed buildings
- Quality finishes, including natural stone tiled receptions
- LED Light Panels throughout
- Excellent car parking provision (shared)
- Range of offices/warehousing/artisan style units (mixed sizes)
- Well managed estate
- Superfast Fibre Broadband (by separate agreement)
- New Flexible Lease Terms