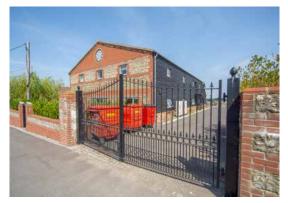

Oakhanger Business Park has been newly developed and sympathetically restored by the current Landlord. The Park comprises a mix of recently developed offices, warehouse units and space for artisan style businesses. The estate is also home to the Chocolate Frog Company which offers tearooms and gift shop in a unique setting that has become attractive as a destination for visitors from all over the area.

#### **AMENITIES**

- Unique setting business environment
- Semi-rural location with views over open countryside
- The very popular Chocolate Frog Tea Rooms and gift shop on-site
- Discount cards for tenants using Chocolate Frog Company Tea Rooms
- Modern/newly constructed buildings
- Quality finishes, including natural stone tiled receptions
- LED Light Panels throughout
- Excellent car parking provision (shared)
- Range of offices/warehousing/artisan style units (mixed sizes)
- Well managed estate
- Superfast Fibre Broadband (by separate agreement)
- New Flexible Lease Terms