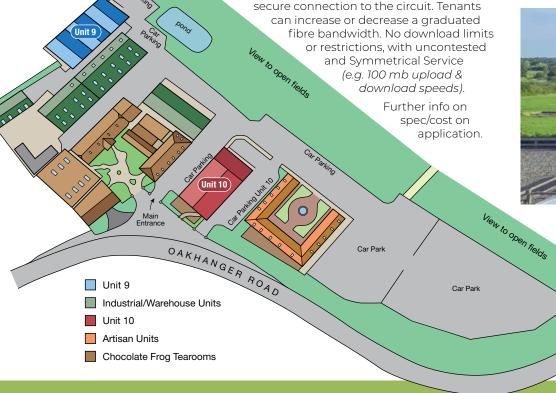

**UNIT 9D** comprises a modern individual/self-contained first floor office suite with a shared entrance lobby. The suite is primarily open plan with one meeting room/separate office. Unit 9D also has a dedicated Server/Comms room.

**UNIT 10B** comprises a modern barn style office building. The ground floor comprises an entrance lobby, 2 WCs and kitchenette. The office accommodation is provided at first floor, benefiting from very unique and high quality features. The layout comprises majority open plan, with 3 good sized, glass panelled, meeting rooms at one end. At the

other end is a self-contained lockable store room into the eaves, also

housing the Comms.

Amenities include a 'funky' breakout area and kitchenette, suspended LED lighting, underfloor heating, vaulted/exposed studio style offices and modern vinyl flooring.