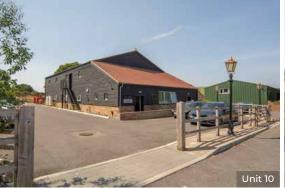

**UNIT 10B** comprises a modern barn style office building. The ground floor comprises an entrance lobby, 2 WCs and kitchenette. The office accommodation is provided at first floor, benefiting from very unique and high quality features. The layout comprises majority open plan, with 3 good sized, glass panelled, meeting rooms at one end. At the

other end is a self-contained lockable store room into the eaves, also

housing the Comms.

Amenities include a 'funky' breakout area and kitchenette, suspended LED lighting, underfloor heating, vaulted/exposed studio style offices and modern vinyl flooring.