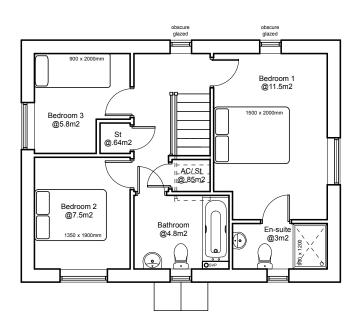

Plot 1 First Floor Plan

3b5p House @ 88m2 Ground Floor Plan

Plot 3 1b2p Flat @ 55m2 First Floor Plan

Plot 2 Flexible Use Unit @ 47m2 Ground Floor Plan

Plot 4 First Floor Plan

Plot 4 3b5p House @ 95m2 Ground Floor Plan