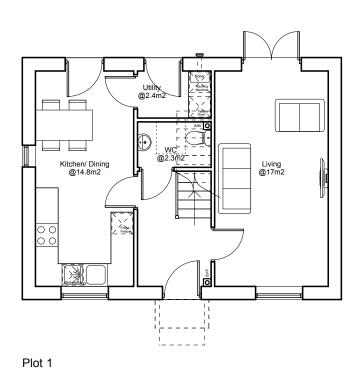

Plot 1 First Floor Plan

3b5p House @ 88m2 Ground Floor Plan

Plot 3 1b2p Flat @ 55m2 First Floor Plan

Plot 2 Flexible Use Unit @ 47m2 Ground Floor Plan

Plot 4 First Floor Plan

Plot 4 3b5p House @ 95m2 Ground Floor Plan