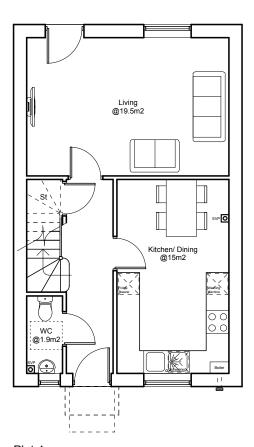

Plot 1 First Floor Plan

3b5p House @ 88m2 Ground Floor Plan

Plot 3 1b2p Flat @ 55m2 First Floor Plan

Plot 2 Flexible Use Unit @ 47m2 Ground Floor Plan

Plot 4 First Floor Plan

Plot 4 3b5p House @ 95m2 Ground Floor Plan