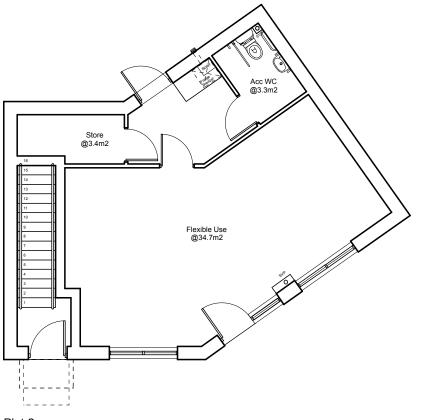

Plot 1 First Floor Plan

3b5p House @ 88m2 Ground Floor Plan

Plot 3 1b2p Flat @ 55m2 First Floor Plan

Plot 2 Flexible Use Unit @ 47m2 Ground Floor Plan

Plot 4 First Floor Plan

Plot 4 3b5p House @ 95m2 Ground Floor Plan