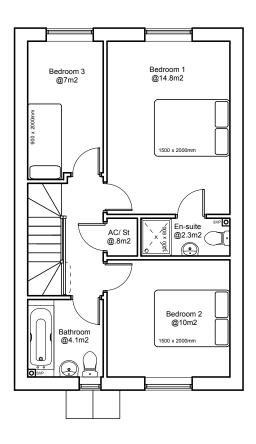

Plot 1 First Floor Plan

3b5p House @ 88m2 Ground Floor Plan

Plot 3 1b2p Flat @ 55m2 First Floor Plan

Plot 2 Flexible Use Unit @ 47m2 Ground Floor Plan

Plot 4 First Floor Plan

Plot 4 3b5p House @ 95m2 Ground Floor Plan