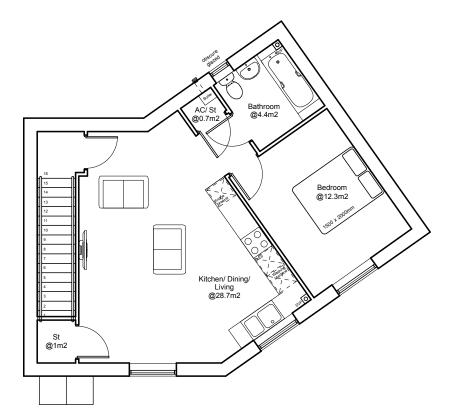

Plot 1 First Floor Plan

3b5p House @ 88m2 Ground Floor Plan

Plot 3 1b2p Flat @ 55m2 First Floor Plan

Plot 2 Flexible Use Unit @ 47m2 Ground Floor Plan

Plot 4 First Floor Plan

Plot 4 3b5p House @ 95m2 Ground Floor Plan